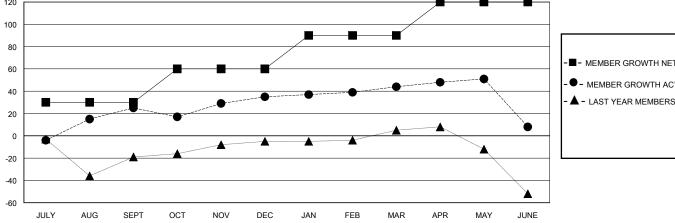

## GOALS AND ACTUAL NEW CLUBS CUMULATIVE

| -■- | MEMBER | GROWTH | NET | GOAL |
|-----|--------|--------|-----|------|
|-----|--------|--------|-----|------|

- MEMBER GROWTH ACTUAL

- LAST YEAR MEMBERSHIP ACTUAL